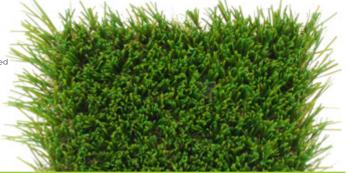

SYNTHETIC TURF GOLF GREENS & LAWNS

Fiber Tolerance:

Heavy Foot Traffic

Suggested Applications:

Landscape, Pet Systems, Playgrounds, Sports & Commercial Applications

Color:

Emerald Green & Forest Green

Characteristics:

17/8" tall grass made up of two tone polyethylene waveblade fibers and a dual color thatch construction. This grass is resilient yet soft to the touch.

## **Product Specs**

Fiber Type: Shaped Polyethylene WaveBlade FIFA Approved

Pile Height: 17/8"

Fiber Color: Emerald Green / Forest Green

Thatch Color: Dry Yellow / Fern Green

Tuft Gauge: 3/8"

Stitch Rate: 15 per 3 7/8" Face Weight: 76 oz / sq yd