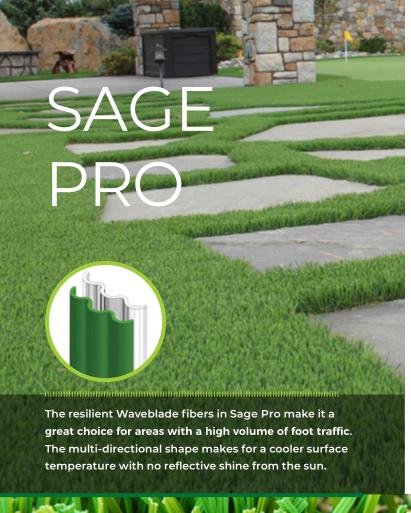

## Sage Pro

17/8" tall grass made up of two tone polyethylene waveblade fibers and a dual color thatch construction. This grass is resilient yet soft to the touch.

## **Product Specs**

Fiber Type: Shaped Polyethylene WaveBlade FIFA Approved

Pile Height: 17/8"

Fiber Color: Emerald Green / Forest Green

Thatch Color: Dry Yellow / Fern Green

Tuft Gauge: 3/8"

Stitch Rate: 15 per 3 7/8" Face Weight: 76 oz / sq yd