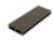

#### PRODUCT SPECS

Panel sizes are 70 7/8" wide center post to center post

- High Fences 14 trellis boards 66 3/4" tall
- Medium Fences 10 trellis boards 47 5/8" tall
- Low Fences 9 trellis board 43" tall
- Trellis spacer is pre-set to 1" gap

# **UV Performance Durability**

UV resistant, weather resistant and structurally stable in any climate.

#### **Eco Friendly**

Our products are made from recycled materials and contain no harmful elements or heavy metals.

#### **State of the Art Designs**

Cleanline offers some of today's most advanced fence designs for an elegant look that won't go out of style.