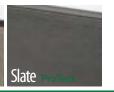

#### PRODUCT SPECS

Panel sizes are 70 7/8" wide center post to center post

- High Fences 14 trellis boards 66 3/4" tall
- Medium Fences 10 trellis boards 47 5/8" tall
- Low Fences 9 trellis board 43" tall
- Trellis spacer is pre-set to 1" gap

#### **BOARD TYPE**

- Classic or Pro-tech

# **BOARD SIZE**



# **Trellis Board**

0.94" Wide x 3.5" Tall 69.25" or 96"Long

# **ACCESSORIES**







Aluminum L Brackets & Stainless Steel Screws



Aluminum Caps









Upper & Lower Aluminum Rails 67 1/16"



# **COLOR OPTIONS**







51" & 78"

# *Cleanline*



# **UV Performance Durability**

UV resistant, weather resistant and structurally stable in any climate.



#### **Eco Friendly**

Our products are made from recycled materials and contain no harmful elements or heavy metals.



#### **State of the Art Designs**

Cleanline offers some of today's most advanced fence designs for an elegant look that won't go out of style.