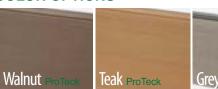

#### PRODUCT SPECS

Panel sizes are 70 7/8" wide center post to center post

- High Fences 14 trellis boards 66 3/4" tall
- Medium Fences 10 trellis boards 47 5/8" tall
- Low Fences 9 trellis board 43" tall
- Trellis spacer is pre-set to 1" gap

#### **BOARD TYPE**

- Classic or Pro-tech

# **BOARD SIZE**



# **Trellis Board**

0.94" Wide x 3.5" Tall 69.25" or 96"Long

# **ACCESSORIES**







Aluminum L Brackets & Stainless Steel Screws



Aluminum Caps









Upper & Lower Aluminum Rails 67 1/16"



# **COLOR OPTIONS**







51" & 78"

# *Cleanline*



# **UV Performance Durability**

UV resistant, weather resistant and structurally stable in any climate.



#### **Eco Friendly**

Our products are made from recycled materials and contain no harmful elements or heavy metals.



#### **State of the Art Designs**

Cleanline offers some of today's most advanced fence designs for an elegant look that won't go out of style.