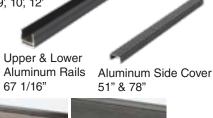

# ACCESSORIES

Aluminum Base Mount

Aluminum L Brackets & Stainless Steel Screws

Aluminum Post 4', 6' 8', 9', 10', 12'

**Grey Classic** 

Aluminum Caps