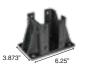

# ACCESSORIES

Aluminum Base Mount

Aluminum L Brackets & Stainless Steel Screws

Aluminum Post 4', 6' 8', 9', 10', 12'

**Grey Classic** 

Aluminum Caps