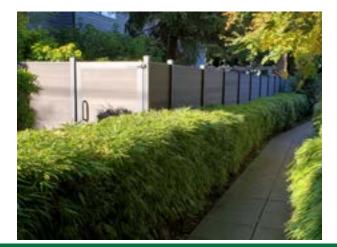

# **PRIVACY FENCE**

#### **PRODUCT SPECS**

Panel sizes are 70 7/8" wide center post to center post

Predsion Fences

- High Fences 10 privacy boards 68" tall
- Medium Fences 7 privacy boards 48" tall
- Low Fences 6 privacy boards 41.5" tall

# **BOARD TYPE**

- Classic or Pro-tech

# **COLOR OPTIONS**

Slate